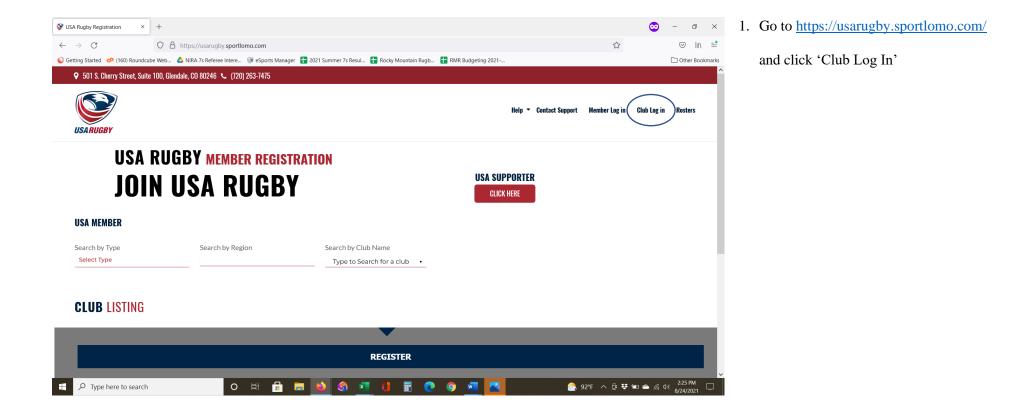

- 2. You may also go to this link directly: https://usarugby.sportsmanager.ie/
- Use your login credentials. Your username and password will be provided to you via email. You may also access these items by emailing your league commissioner / division representative. Your username will be identical to your username from usarugbystats.com but you will be provided with a slightly different password.