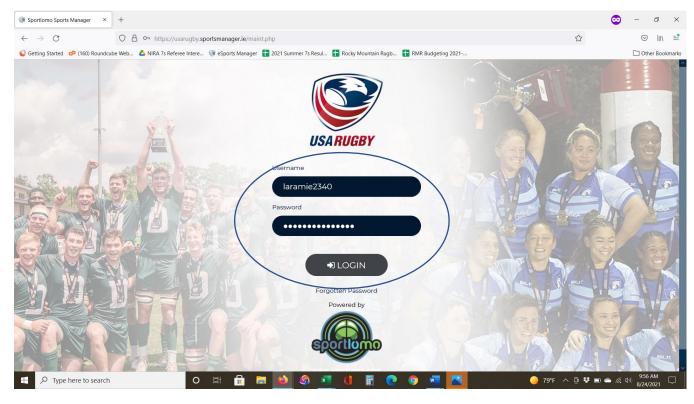

- 2. You may also go to this link directly: https://usarugby.sportsmanager.ie/
- Use your login credentials. Your username and password will be provided to you via email. You may also access these items by emailing your league commissioner / division representative. Your username will be identical to your username from usarugbystats.com but you will be provided with a slightly different password.