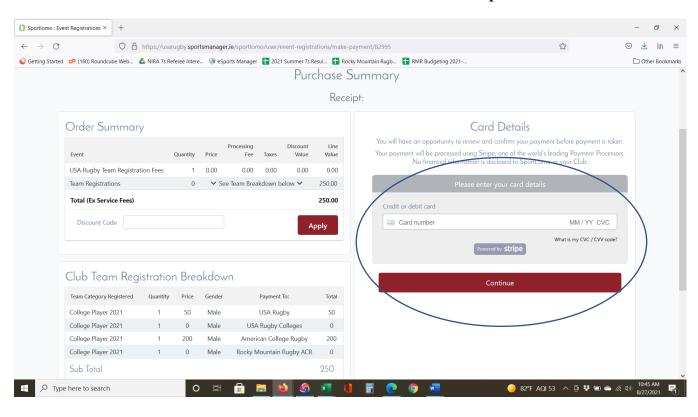

12. Congrats! You're on the checkout page. You will also now see the proper \$250.00 registration amount.

From here, enter your credit card information and finish the Club Registration Process.